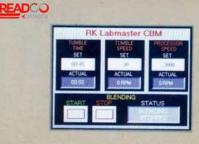

The **RK Labmaster** base houses the drive motor for both the low speed module tumble shaft and high speed impeller shaft. It also houses the PLC control and the VFD's for the tumble and high speed mix bar. All of these are controlled by a user-friendly full color touch screen located on the front of the unit. In fact all operations can be monitored directly from the touch screen control.

Readco Kurimoto's RK Labmaster features both slow speed tumble and high speed impeller action. Process Modules from I to 12 quarts are available.

Full color touch screen controls makes operation and monitoring easy.