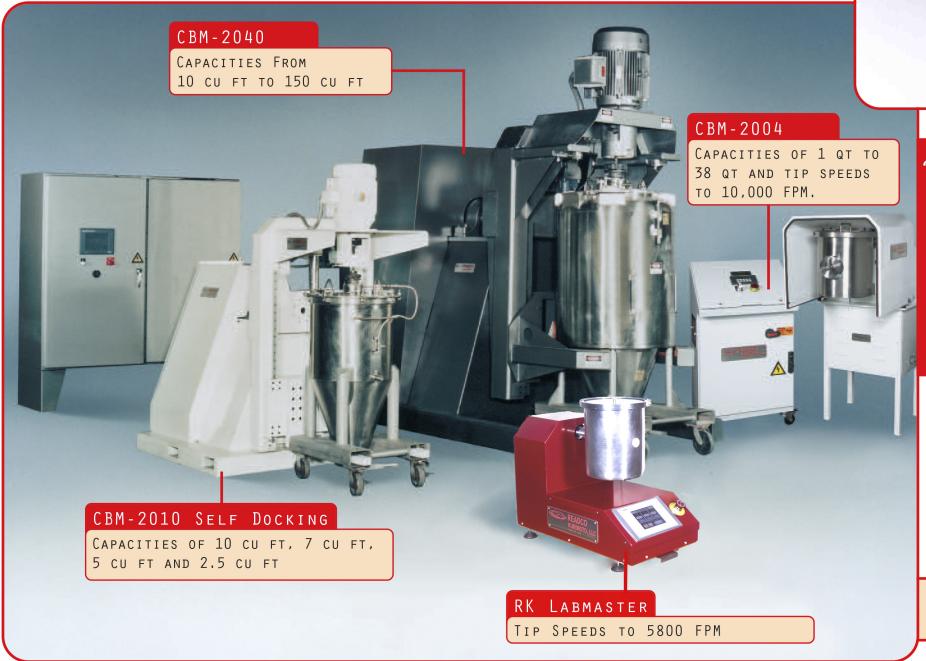

The CBM System from Readco Kurimoto is a revolutionary, dry powder blending and processing system that can reduce batch mixing time by 50% or more.

Our unique system enables you to <a href="mailto:charge">charge</a>, blend and discharge in one continuous cycle. It offers advanced electrical and mechanical features that provide a tumbling action as well as a high speed Impeller for "Impeller forced processing capabilities." In addition, the modular design incorporates removable stainless steel vessels in a variety of sizes to meet every processing scheme.

The unit consists of a main drive station which houses the tumble motor and brake; an electrical enclosure that contains the PLC, VFD and the Touch Screen Operator Control Station, and a Process Module that contains the High Speed Impeller.

This unique design allows for continuous batch operations. As one Module is being charged, one can be blending, one can be discharged and one can be cleaned. In addition, each drive station will accept several different sized blending modules. With all of this you have a blending system that is never down for cleaning.